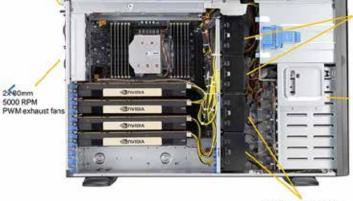

## Ace® Powerworks Server 1AA15PWT Tower Based Xeon® Processor Server

(Top View - System)

8x 3.5" front hot-swappable SATA drive Optional: 2.5" drive tray PN: MCP-220-93801-0B

2x 92mm 5000RPM fans

2 Redundant 2200W Titanium

Level Power Supplies

2x 92mm 7500RPM fans

Open Licensing