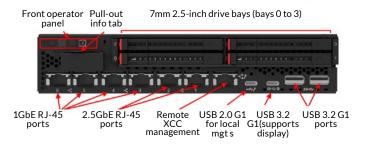

## **ADDITIONAL FEATURES:**

System Management: XClarity Controller, enterprise-grade embedded management engine

Cooling System: Designed to handle high-dust and vibration environments

Networking: Dual 2.5GbE multi-Gig ports

Quad copper Gigabit ports or Quad 10/25GbE SFP28 fiber ports **Optional Networking:** 

Video: N/A