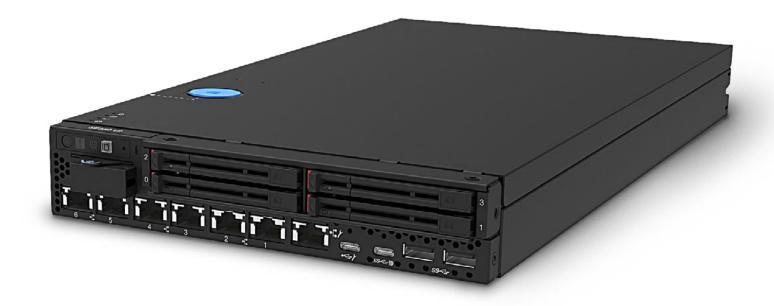

# ACE® POWERWORKS NOMAD PN-D1LD27

**Product Description:** The Powerworks Nomad PN-D1LD27 is a compact, rugged edge server designed for deployment in tight spaces. It can be mounted on a wall, ceiling, desk, or rack. It is ideal for environments with high dust and vibration, and can handle temperatures from 0-55°C.

## **Key Features:**

- Processor: Intel Xeon D-Series Processor
- Memory: Up to 256 GB DDR4, 16 GB included
- Storage: Up to 30.72 TB internal hard disk, supports RAID 0, 1, 5, 10
- Power Supply: 300W 230V/115V external power supply
- Form Factor: 1U rackmount

## **KEY SPECIFICATIONS:**

Form Factor: 1U rack

Dimensions: Half-width, short-depth

Intel Xeon D-2712T 4C 1.9 GHz 65W Processor:

Motherboard: Intel Proprietary

Memory: Up to 256 GB DDR4, 16GB included

Up to 30.72 TB internal hard disk, supports RAID 0, 1, 5, 10 Storage: